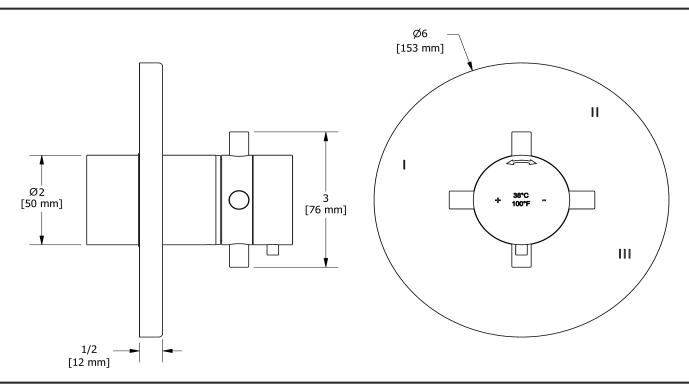

# OI

### **Descriptions**

- R45, R45-SPEX or R45-EX rough required to complete
- Thermostatic/pressure balance coaxial cartridge with check valves
- Trim only
- 6 positions (OFF, 1, 1 and 2, 2, 2 and 3, 3) share